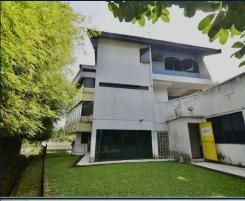

#### **RESIDENTIAL - BUNGALOW HOUSE**

CALDECOTT HILL ESTATE, 178, LORNIE ROAD, **NEWTON, NOVENA, SINGAPORE 298715** 

**LISTING ID:** SGLA56918261 **TENURE: FREEHOLD** ■ TITLE: **LAND TITLE** 

■ SIZE BUILT-UP: 7,370SQFT (685SQM) SIZE LAND: 7,560SQFT (702SQM)

#### **BUNGALOW HOUSE NEWTON, NOVENA**

Spacious 7,370sqft (685sqm), unfurnished, 10 bedroom, 8 bathroom Bungalow House for Sale. This ground floor end lot unit is in original condition. Others: freehold, facing north This property is currently owner occupied. Located in Singapore's district D11 near Newton, Novena in the area Newton (Central region).