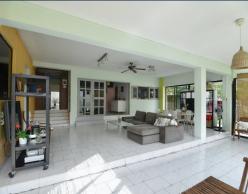

#### **BUNGALOW HOUSE NEWTON, NOVENA**

Spacious 7,370sqft (685sqm), unfurnished, 10 bedroom, 8 bathroom Bungalow House for Sale. This ground floor end lot unit is in original condition. Others: freehold, facing north This property is currently owner occupied. Located in Singapore's district D11 near Newton, Novena in the area Newton (Central region).