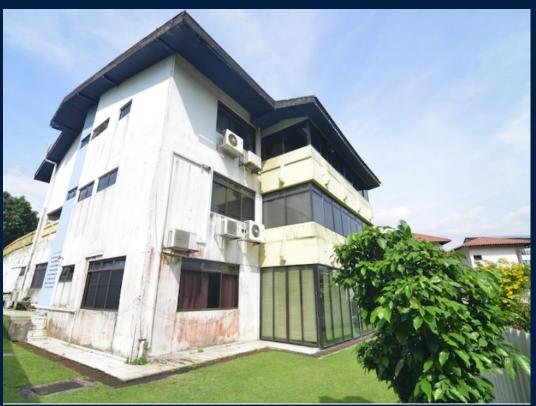

#### **RESIDENTIAL - BUNGALOW HOUSE**

CALDECOTT HILL ESTATE, 178, LORNIE ROAD, **NEWTON, NOVENA, SINGAPORE 298715** 

**LISTING ID:** SGLA56918261 **TENURE: FREEHOLD** ■ TITLE: **LAND TITLE** 

■ SIZE BUILT-UP: 7,370SQFT (685SQM) SIZE LAND: 7,560SQFT (702SQM)

#### **BUNGALOW HOUSE NEWTON, NOVENA**

Spacious 7,370sqft (685sqm), unfurnished, 10 bedroom, 8 bathroom Bungalow House for Sale. This ground floor end lot unit is in original condition. Others: freehold, facing north This property is currently owner occupied. Located in Singapore's district D11 near Newton, Novena in the area Newton (Central region).